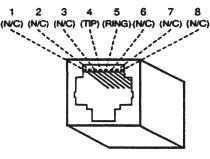

### Wiring

All connecting cords and cables must be wiring. See the figure below for jack pinout.

Jack Positions: Line 1, Line 2, and Line 3

Jack Positions: Console 1, Console 2, Console 3