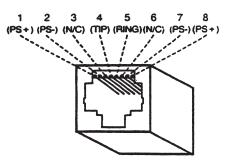

### Wiring

All connecting cords and cables must be wiring. See the figure below for jack pinout.

Jack Positions: Line 1, Line 2, and Line 3

Jack Positions: Console 1, Console 2, Console 3