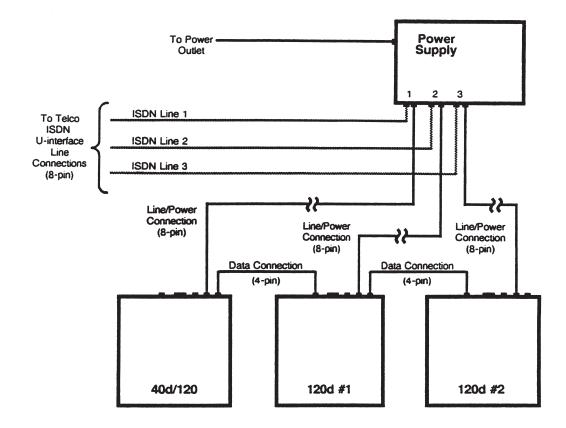

40d120 Power Supply Installation Instructions

The 40d Power Supply is designed to be used with 40d120 consoles. The Power Supply provides power and an ISDN telco path to the consoles. Each power supply supports a maximum of one 40d console and two 120d consoles.

## Installation

*NOTE* – All lines must be connected to the appropriate jacks as indicated on the power supply. Refer to the 40d120 Installation Instructions (doc. #13-102633) for specific installation procedures.

### **Location**

The power supply may be mounted near the console or in a back equipment room. Maximum cable length between the power supply and consoles is 500 feet.

### Wiring

All connecting cords and cables must be wiring. See the figure below for jack pinout.

Jack Positions: Line 1, Line 2, and Line 3

Jack Positions: Console 1, Console 2, Console 3